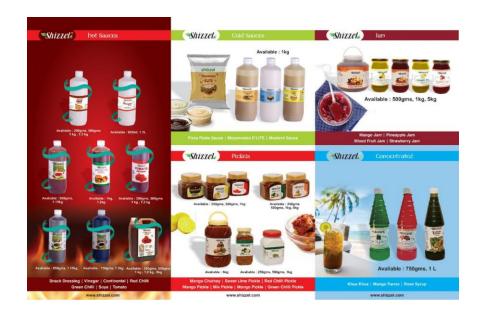

## INTRODUCTION

"Shizzel" presents you wide range of packaged food products likely to our sensory buds. Our products are all Quality approved and have been produced with due care to human needs, Standards and sensitivity. Starting from Ready to serve delicious sauces to homely Pickles and fruitfully produced Jams our products have connection with taste buds along with beneficial traits.

### **COMPANY PROFILE**

Our Company was incorporated in the year 2006 but came into Processing Activities W.e.f year 2016 with some of Product catagories of Pickles, Sauces, Jams, Herbs & Spices etc under the brand named "Shizzel". Although the Directors of the Organization have a long term experience in this field due to Family Business in concern area which began from Old Delhi, Khari Baoli. The Company has been able to make Market Expansions in Rajasthan, Madhya Pradesh, West UP, and Delhi NCR through Proper Distributorship network and is also being connected with some Colleges and University Canteens in the same states. Company aims at maintaining the Product Quality being provided at competitive prices to the consumer.