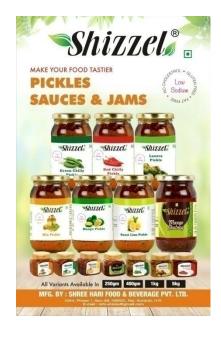

## INTRODUCTION

"Shizzel" presents you wide range of packaged food products likely to our sensory buds. Our products are all Quality approved and have been produced with due care to human needs, Standards and sensitivity. Starting from Ready to serve delicious sauces to homely Pickles and fruitfully produced Jams our products have connection with taste buds along with beneficial traits.

### **COMPANY PROFILE**

Our Company was incorporated in the year 2006 but came into Processing Activities W.e.f year 2016 with some of Product catagories of Pickles, Sauces, Jams, Herbs & Spices etc under the brand named "Shizzel". Although the Directors of the Organization have a long term experience in this field due to Family Business in concern area which began from Old Delhi, Khari Baoli. The Company has been able to make Market Expansions in Rajasthan, Madhya Pradesh, West UP, and Delhi NCR through Proper Distributorship network and is also being connected with some Colleges and University Canteens in the same states. Company aims at maintaining the Product Quality being provided at competitive prices to the consumer.