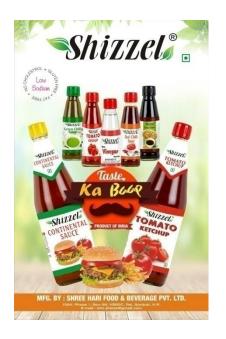

## INTRODUCTION

"Shizzel" presents you wide range of packaged food products likely to our sensory buds. Our products are all Quality approved and have been produced with due care to human needs, Standards and sensitivity. Starting from Ready to serve delicious sauces to homely Pickles and fruitfully produced Jams our products have connection with taste buds along with beneficial traits.

### **COMPANY PROFILE**

Our Company was incorporated in the year 2006 but came into Processing Activities W.e.f year 2016 with some of Product catagories of Pickles, Sauces, Jams, Herbs & Spices etc under the brand named "Shizzel". Although the Directors of the Organization have a long term experience in this field due to Family Business in concern area which began from Old Delhi, Khari Baoli. The Company has been able to make Market Expansions in Rajasthan, Madhya Pradesh, West UP, and Delhi NCR through Proper Distributorship network and is also being connected with some Colleges and University Canteens in the same states. Company aims at maintaining the Product Quality being provided at competitive prices to the consumer.